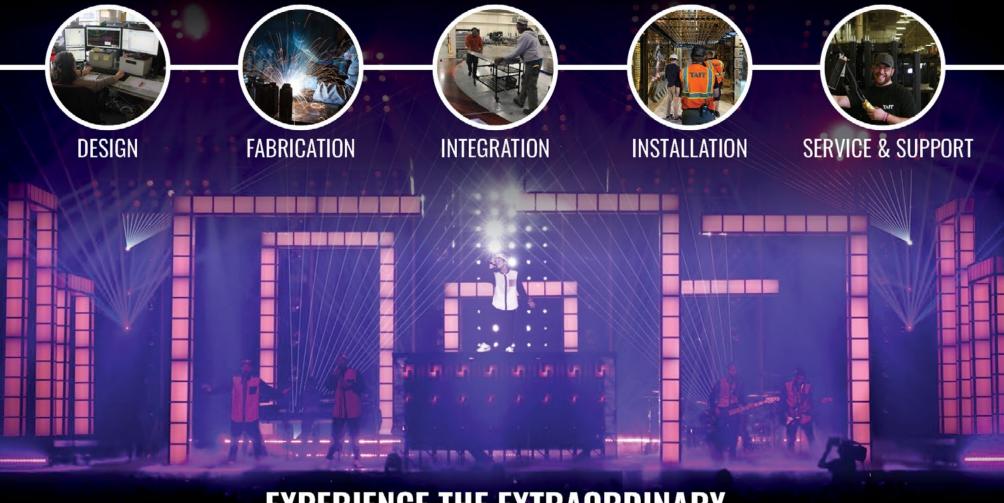

## **WE DELIVER WORLD CLASS SOLUTIONS FOR LIVE EXPERIENCES**

**EXPERIENCE THE EXTRAORDINARY** WWW.TAITTOWERS.COM

FUEL UP AT GRAVIE.

Located in the heart of Pod 2 on the Rock Lititz campus, Gravie is open Monday-Friday for all your lunchtime refueling needs.