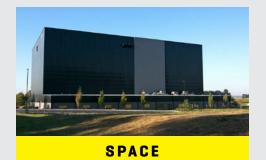

# THE STUDIOS At rock lititz

The Rock Lititz Studios are purpose-built production facilities for live events of all kind. With excellent access from New York, Baltimore, Washington D.C., and Philadelphia, The Studio is located on the state-of-the-art Rock Lititz Campus, an innovative hub for the entertainment industry. With proximity to dozens of top vendors, this purpose-built production community strives to provide everything your show needs, all on one campus. Committed to providing an unparalleled experience, tall and strong Studio 1 will soon be joined by matching Studio 2 at Rock Lititz.

30,000 sq ft of uninterrupted floor space, running 240'x125', with 3200 amps of available power.

80 ft grid height with a capacity of 500 tons and a mirror etch into the floor, for ease in rigging.