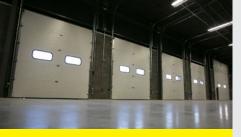

#### ACCESS

4 loading docks and a 16'x'16' door for drive-in access only 20 ft from studio floor (plus, plenty of truck parking!)