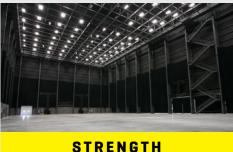

30,000 sq ft of uninterrupted floor space, running 240'x125', with 3200 amps of available power.

80 ft grid height with a capacity of 500 tons and a mirror etch into the floor, for ease in rigging.