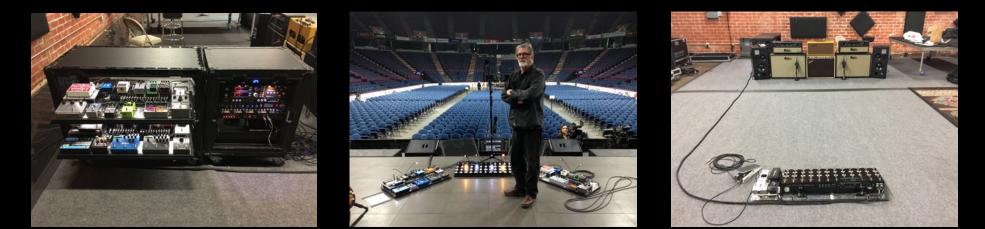

## WORLD CLASS GUITAR SYSTEM DESIGNS BY ROBERT BRADSHAW SINCE 1980

## NOW IN ROCK LITITZ POD 2 SUITE 54

CUSTOM RACK DESIGNS, PEDALBOARDS, EFFECTS INTERFACING, CABLES, SALES, SERVICE, CONSULTATIONS

CONTACT: ROBERT BRADSHAW PH. (818) 554 7907 EMAIL: BOB@CUSTOMAUDIOELECTRONICS.COM